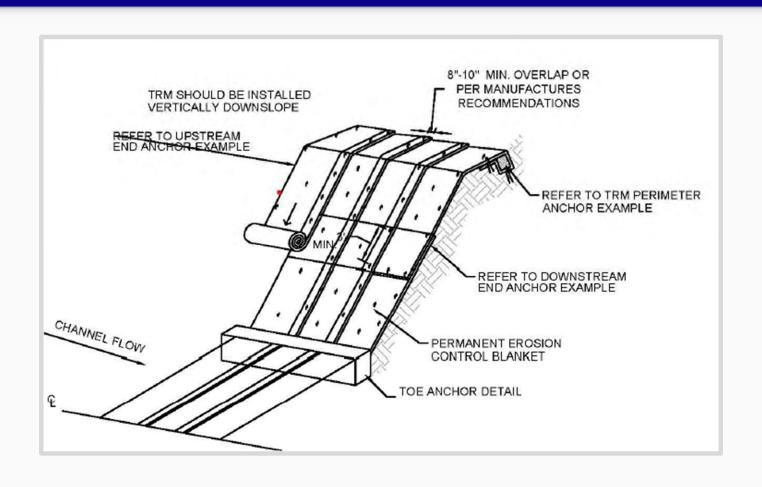

# Turf Reinforcement Mat (TRM)

#### **Turf Reinforcement Mat (TRM)**

## **Turf Reinforcement Mat (TRM)**