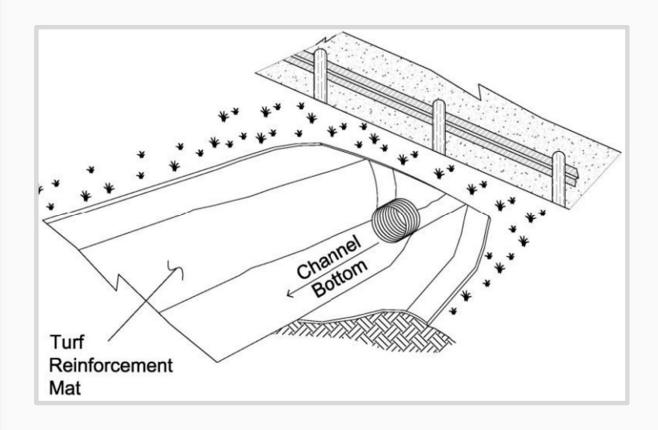

# Turf Reinforcement Mat (TRM)

#### **Turf Reinforcement Mat (TRM)**

## **Turf Reinforcement Mat (TRM)**