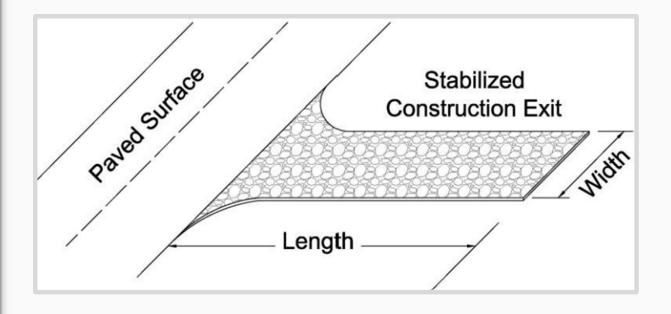

#### Stabilized Construction Entrance

#### **Stabilized Construction Entrance**